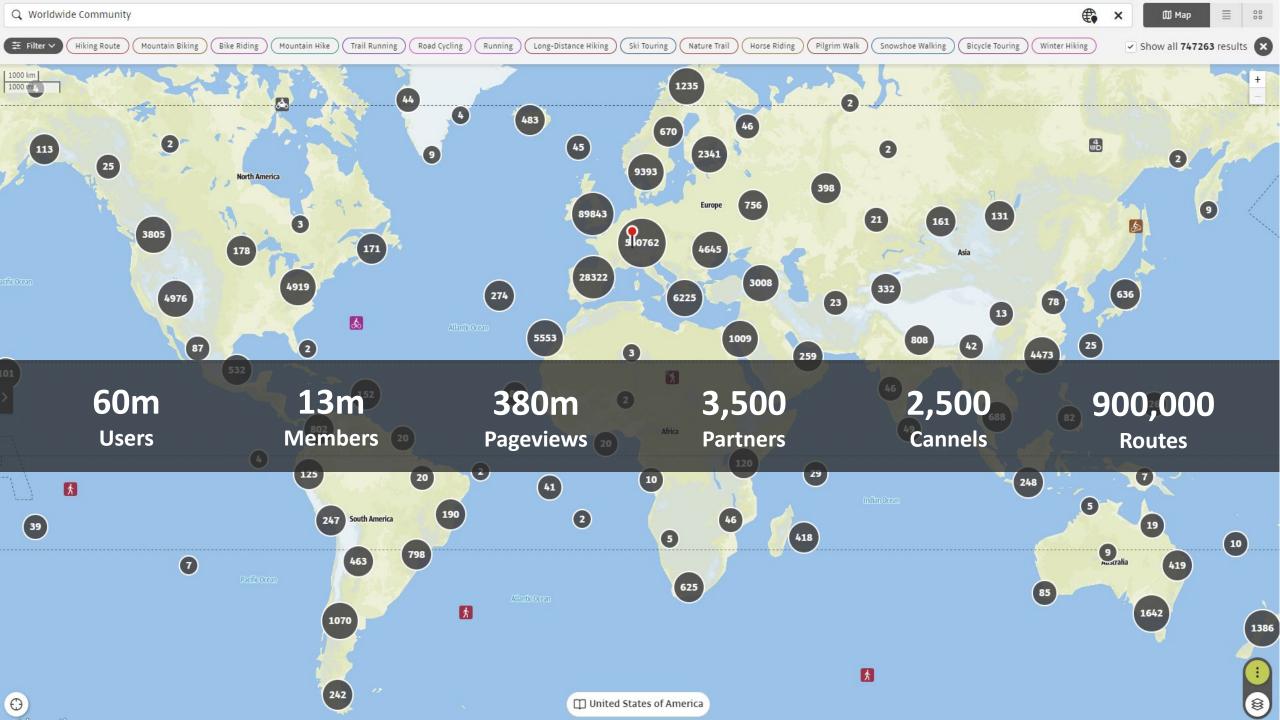

### **About Outdooractive**

- Leading Outdoor platform
- Founded in 1994 in Immenstadt, Germany
- 150+ employees from 30+ nations
- Offices in 12+ countries
- 3.500+ B2B customers in 25+ countries
- 13m+ registered community members
- Growing 50+% per year