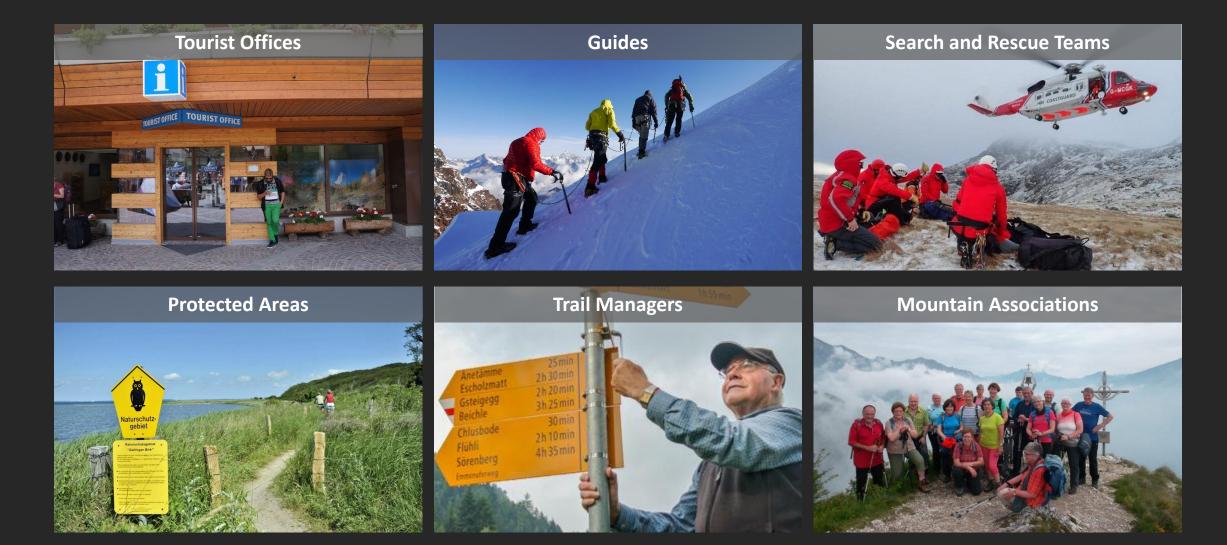

#### •

| <b>Product Contributors</b>                                                                                                                                                                                                                                                                                                                                                                                                                                                                                                                                                                                                                                                                                                                                                                                                                                                                                                                                                                                                                                                                                                                                                                                                                                                                                                                                                                                                                                                                                                                                                                                                                                                                                                                                                                                                                                                                                                                                                                                                                                                                                   | The Product                                                                                                                                           | Travel Guide                                                                                                                                                                                                                                                                                                                                                                                                                                                                                                                                                                                                                                                                                                                                                                                                                                                                                                                                                                                                                                                                                                                                                                                                                                                                                                                                                                                                                                                                                                                                                                                                                                                                                                                                                                                                                                                                                                                                                                                                                                                                                                                   | outdooractive                                                                                                                                                                                                                                                                                                                                                                                                                                                                                                                                                                                                                                                                                                                                                                                                                                                                                                                                                                                                                                                                                                                                                                                                                                                                                                                                                                                                                                                                                                                                                                                                                                                                                                                                                                                                                                                                                                                                                                                                                                                                                                  |
|---------------------------------------------------------------------------------------------------------------------------------------------------------------------------------------------------------------------------------------------------------------------------------------------------------------------------------------------------------------------------------------------------------------------------------------------------------------------------------------------------------------------------------------------------------------------------------------------------------------------------------------------------------------------------------------------------------------------------------------------------------------------------------------------------------------------------------------------------------------------------------------------------------------------------------------------------------------------------------------------------------------------------------------------------------------------------------------------------------------------------------------------------------------------------------------------------------------------------------------------------------------------------------------------------------------------------------------------------------------------------------------------------------------------------------------------------------------------------------------------------------------------------------------------------------------------------------------------------------------------------------------------------------------------------------------------------------------------------------------------------------------------------------------------------------------------------------------------------------------------------------------------------------------------------------------------------------------------------------------------------------------------------------------------------------------------------------------------------------------|-------------------------------------------------------------------------------------------------------------------------------------------------------|--------------------------------------------------------------------------------------------------------------------------------------------------------------------------------------------------------------------------------------------------------------------------------------------------------------------------------------------------------------------------------------------------------------------------------------------------------------------------------------------------------------------------------------------------------------------------------------------------------------------------------------------------------------------------------------------------------------------------------------------------------------------------------------------------------------------------------------------------------------------------------------------------------------------------------------------------------------------------------------------------------------------------------------------------------------------------------------------------------------------------------------------------------------------------------------------------------------------------------------------------------------------------------------------------------------------------------------------------------------------------------------------------------------------------------------------------------------------------------------------------------------------------------------------------------------------------------------------------------------------------------------------------------------------------------------------------------------------------------------------------------------------------------------------------------------------------------------------------------------------------------------------------------------------------------------------------------------------------------------------------------------------------------------------------------------------------------------------------------------------------------|----------------------------------------------------------------------------------------------------------------------------------------------------------------------------------------------------------------------------------------------------------------------------------------------------------------------------------------------------------------------------------------------------------------------------------------------------------------------------------------------------------------------------------------------------------------------------------------------------------------------------------------------------------------------------------------------------------------------------------------------------------------------------------------------------------------------------------------------------------------------------------------------------------------------------------------------------------------------------------------------------------------------------------------------------------------------------------------------------------------------------------------------------------------------------------------------------------------------------------------------------------------------------------------------------------------------------------------------------------------------------------------------------------------------------------------------------------------------------------------------------------------------------------------------------------------------------------------------------------------------------------------------------------------------------------------------------------------------------------------------------------------------------------------------------------------------------------------------------------------------------------------------------------------------------------------------------------------------------------------------------------------------------------------------------------------------------------------------------------------|
| Image: With the series of t | <ul> <li>Mobility</li> <li>Accommodations</li> <li>Experiences</li> <li>Ecolory Conditions</li> <li>Activities</li> <li>Current Conditions</li> </ul> | Channels Cha | Image: constraint of the second sec |
| Search- and Rescue teams                                                                                                                                                                                                                                                                                                                                                                                                                                                                                                                                                                                                                                                                                                                                                                                                                                                                                                                                                                                                                                                                                                                                                                                                                                                                                                                                                                                                                                                                                                                                                                                                                                                                                                                                                                                                                                                                                                                                                                                                                                                                                      | Trails                                                                                                                                                | Print                                                                                                                                                                                                                                                                                                                                                                                                                                                                                                                                                                                                                                                                                                                                                                                                                                                                                                                                                                                                                                                                                                                                                                                                                                                                                                                                                                                                                                                                                                                                                                                                                                                                                                                                                                                                                                                                                                                                                                                                                                                                                                                          |                                                                                                                                                                                                                                                                                                                                                                                                                                                                                                                                                                                                                                                                                                                                                                                                                                                                                                                                                                                                                                                                                                                                                                                                                                                                                                                                                                                                                                                                                                                                                                                                                                                                                                                                                                                                                                                                                                                                                                                                                                                                                                                |
| Outdoor Tourism<br>Operating System<br>Manage                                                                                                                                                                                                                                                                                                                                                                                                                                                                                                                                                                                                                                                                                                                                                                                                                                                                                                                                                                                                                                                                                                                                                                                                                                                                                                                                                                                                                                                                                                                                                                                                                                                                                                                                                                                                                                                                                                                                                                                                                                                                 |                                                                                                                                                       | Visitor Community<br>Management Management                                                                                                                                                                                                                                                                                                                                                                                                                                                                                                                                                                                                                                                                                                                                                                                                                                                                                                                                                                                                                                                                                                                                                                                                                                                                                                                                                                                                                                                                                                                                                                                                                                                                                                                                                                                                                                                                                                                                                                                                                                                                                     | Customer Relationship<br>Management                                                                                                                                                                                                                                                                                                                                                                                                                                                                                                                                                                                                                                                                                                                                                                                                                                                                                                                                                                                                                                                                                                                                                                                                                                                                                                                                                                                                                                                                                                                                                                                                                                                                                                                                                                                                                                                                                                                                                                                                                                                                            |