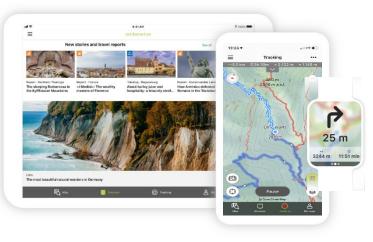

### **Destination App**

#### guest.

The Destination App is the State-of-the-art, out-of-the-box platform-based front end for both iOS and Android as Software-as-a-Service-Solution. It mirrors the website, includes a white label community and works offline.