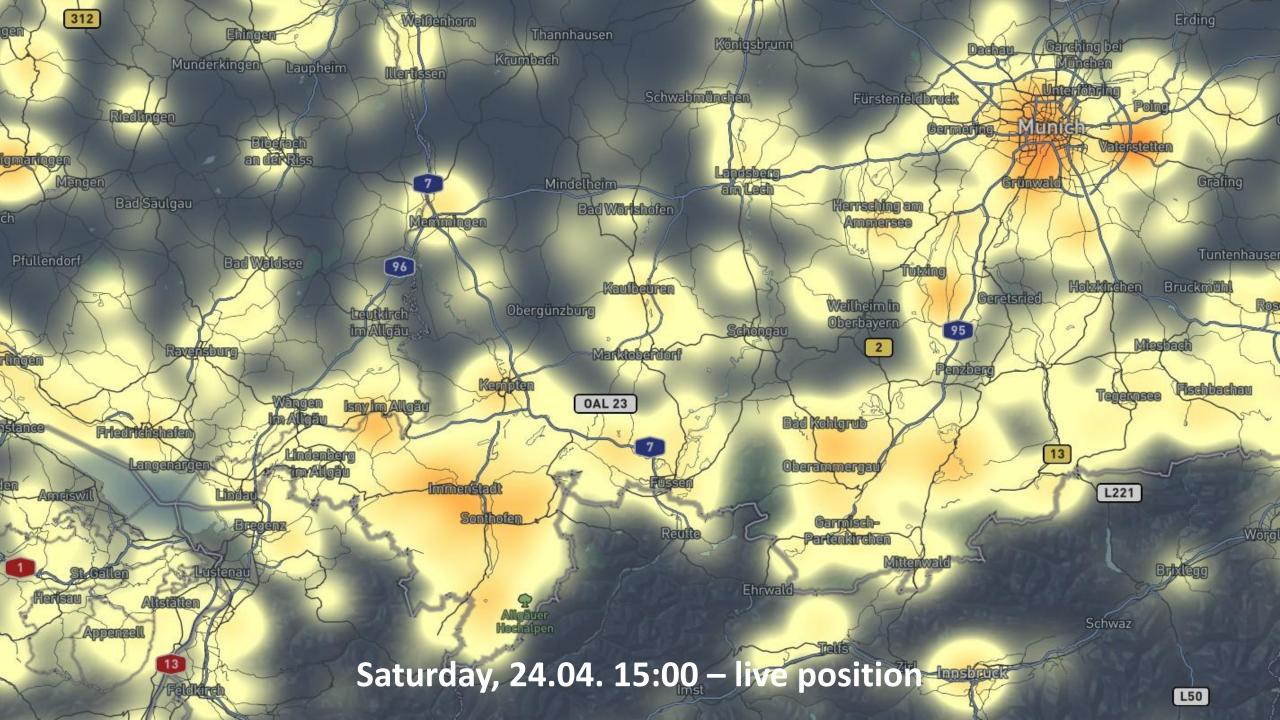

## **Visitor Management**

Data processing results in a visual **heat map** and a "popularity index" that shows relative visitor frequency or context-related forecast scenarios. For example:

"The weather is good next weekend. Instead of visiting this known spot, we would recommend this instead:"

Such an algorithm also influences the ranking on search page results