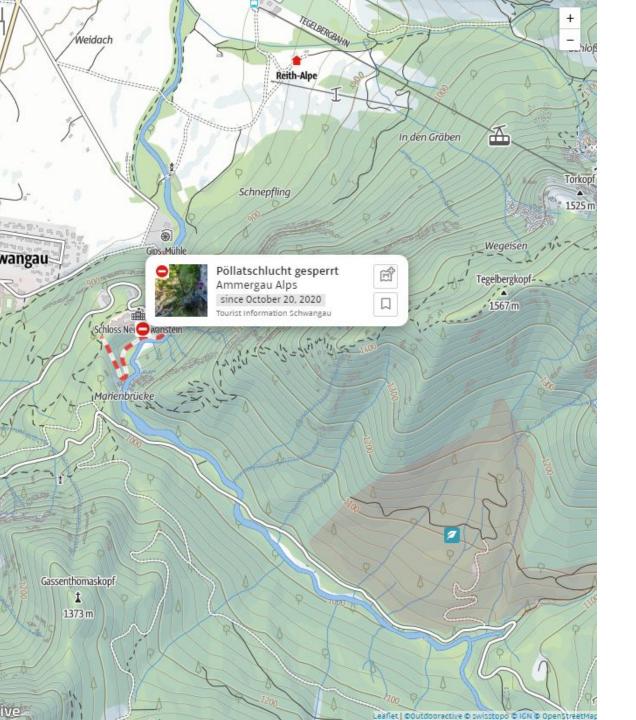

## **Notices and Closures**

Temporary closures, detours and hazard warnings can be entered by trail managers, forest authorities, and destination managers using My Business.

This information is then displayed across all the platform's channels.

The notices and closures are shown on the map and carried across to routes and points so that anything running through a closed area will also display as closed. Nationalpark Jasmund