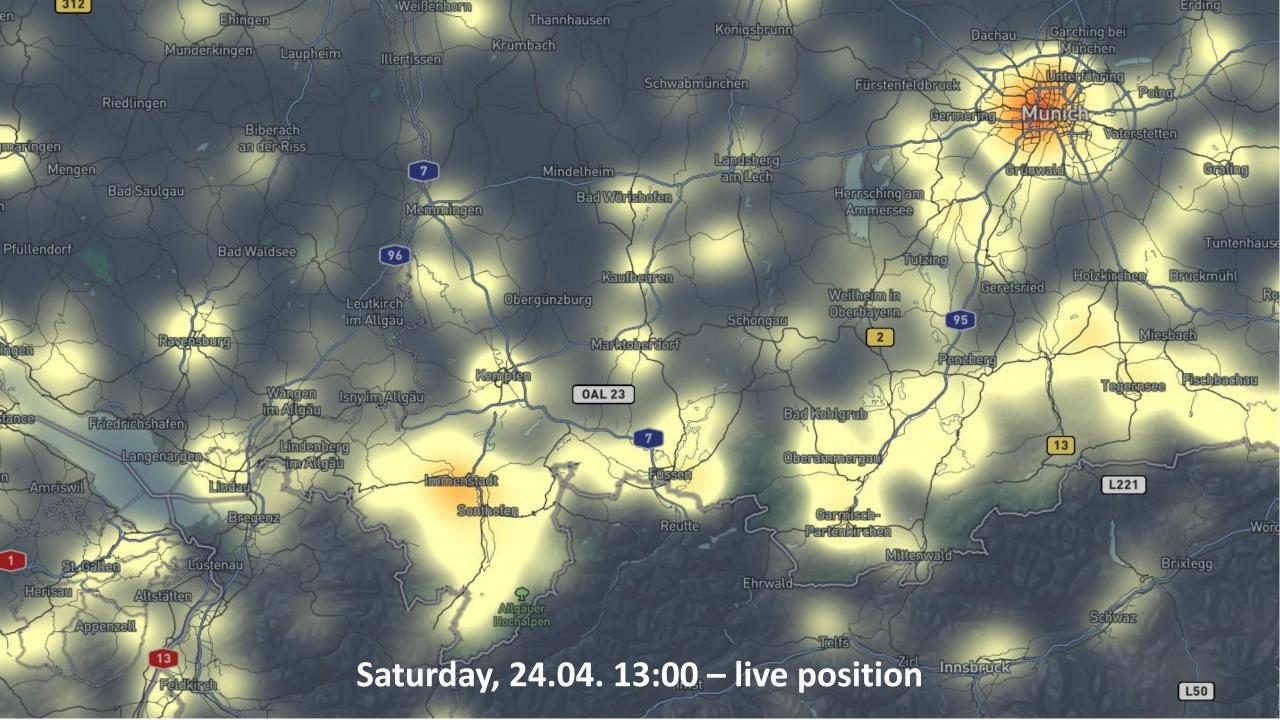

## **Visitor Management**

Data processing results in a visual **heat map** and a "popularity index" that shows relative visitor frequency or context-related forecast scenarios. For example:

"The weather is good next weekend. Instead of visiting this known spot, we would recommend this instead:"

Such an algorithm also influences the ranking on search page results