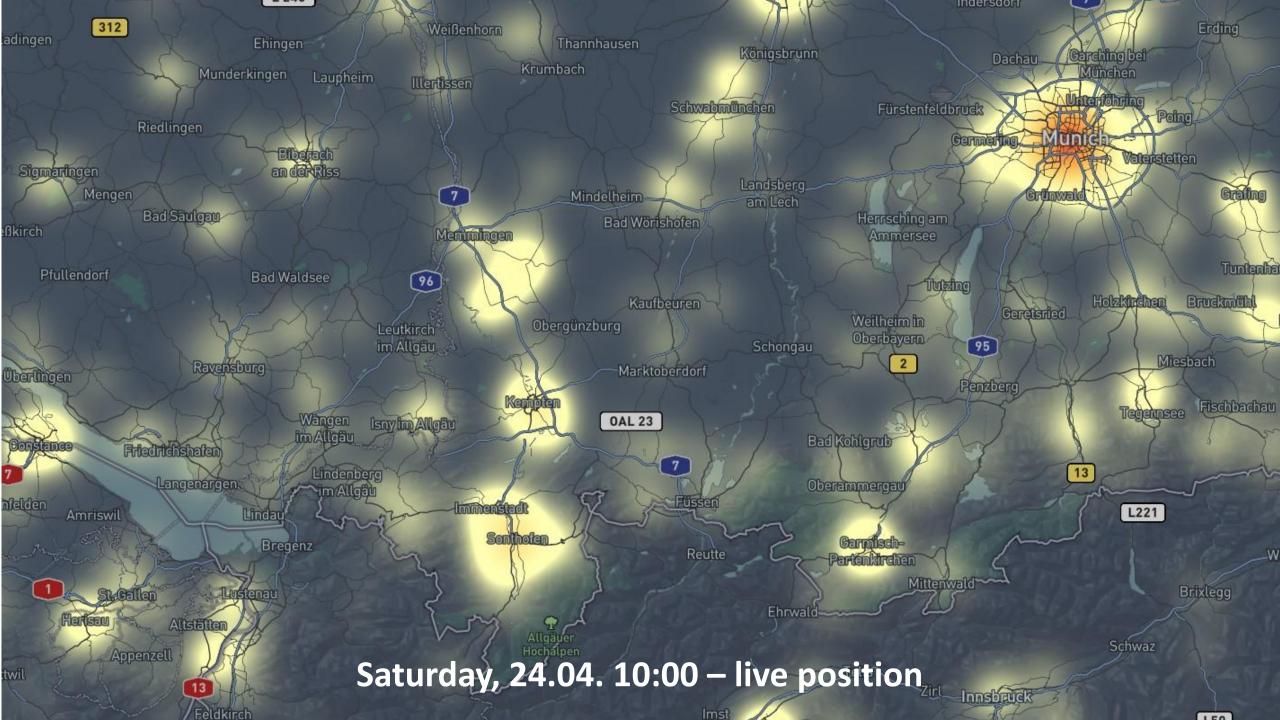

## **Visitor Management**

Data processing results in a visual **heat map** and a "popularity index" that shows relative visitor frequency or context-related forecast scenarios. For example:

"The weather is good next weekend. Instead of visiting this known spot, we would recommend this instead:"

Such an algorithm also influences the ranking on search page results