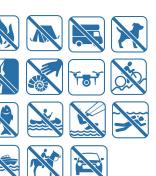

## **Protected Areas**

The platform can show the tourists what is allowed in a protected area and what isn't.

**Digitize the Planet** has been founded in 2020 to digitalize all the rules in a structured format. The rules are imported in Outdooractive.

These rules are then carried over to any content located within a protected area and displayed for each route. Any prohibited content is blocked from being published (including by community members).

# We help visitors to follow the rules and enjoy nature while limiting their impact on it.

This goal is achieved by digitizing the rules, laws and local regulations governing the use of the outdoors.