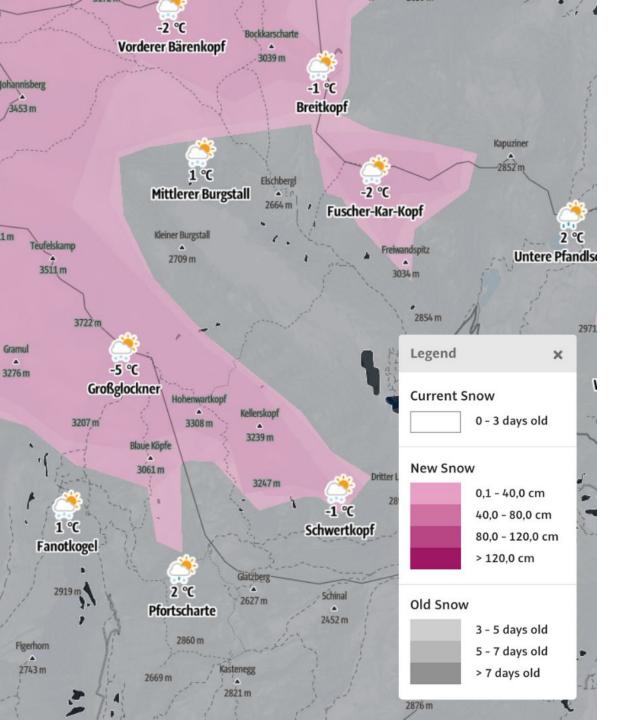

## Safety

The platform offers a number of services to ensure the safety of guests:

- Weather forecasts and the weather map
- Current snow cover
- Snow forecasts
- Current conditions
- Notices and closures
- Avalanche warnings
- Webcams
- Positioning with search and rescue teams in an emergency
- An emergency button in the app

## **Notices and Closures**

Temporary closures, detours and hazard warnings can be entered by trail managers, forest authorities, and destination managers using My Business.

This information is then displayed across all the platform's channels.

The notices and closures are shown on the map and carried across to routes and points so that anything running through a closed area will also display as closed. Nationalpark Jasmund