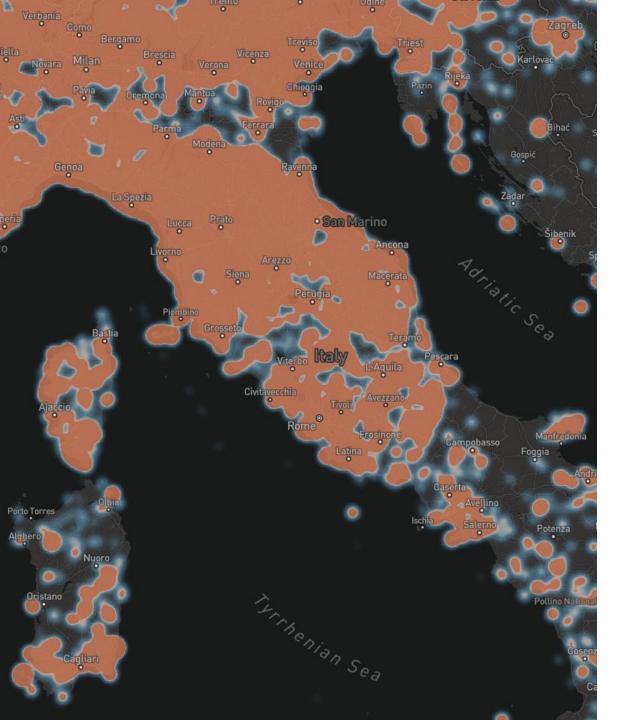

## **Visitor Management**

Data processing results in a visual **heat map** and a "popularity index" that shows relative visitor frequency or context-related forecast scenarios. For example:

"The weather is good next weekend. Instead of visiting this known spot, we would recommend this instead:"

Such an algorithm also influences the ranking on search page results